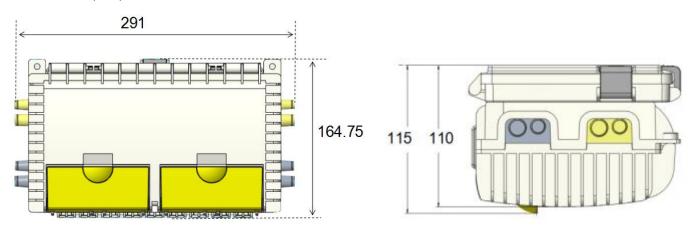

# **Dimension:** (mm)

## Specification:

| Model    | Splicing<br>Capacity | Dimension        | Adapter port                   |
|----------|----------------------|------------------|--------------------------------|
| OTB-P027 | 48 fibers            | 164.75x291x115mm | Max. 16pcs SC simplex adapters |