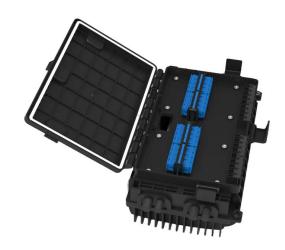

OTB-P027 (A side door)

OTB-P027 (B side door)

#### Features:

Material: ABS plastic

Max.48 fibers, 2pcs splice tray

Can load 16pcs SC simplex adapter

Can load PLC 1:8 or 1:16 steel tube type splitter

8pcs cable ports (4pcs Φ14mm, 4pcs Φ10mm) for cable entry & exit

Waterproof, outdoor aerial hanged, IP65

Two doors: A side door for fiber splicing, B side door for cable management.