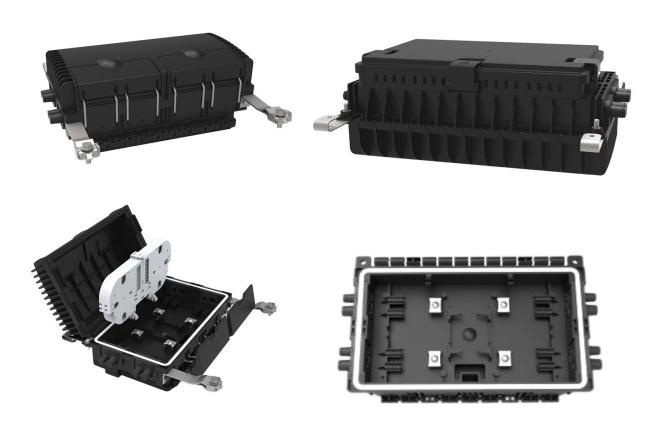

## Features:

Material: ABS plastic

Max.48 fibers, 2pcs splice tray

Can load 16pcs SC simplex adapter

Can load PLC 1:8 or 1:16 steel tube type splitter

8pcs cable ports (4pcs Φ14mm, 4pcs Φ10mm) for cable entry & exit

Waterproof, outdoor aerial hanged, IP65

Two doors: A side door for fiber splicing, B side door for cable management.

## Specification:

| Model    | Splicing<br>Capacity | Dimension        | Adapter port                   |
|----------|----------------------|------------------|--------------------------------|
| OTB-P027 | 48 fibers            | 164.75x291x115mm | Max. 16pcs SC simplex adapters |

#### **Application**

FTTH access network.

**Telecommunication Networks** 

**CATV Networks** 

**Data communications Networks** 

# **Dimension:** (mm)



# More pictures: