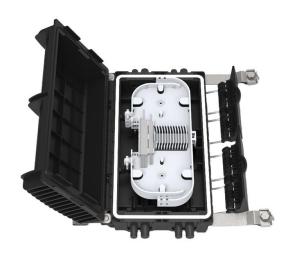

OTB-P027 (A side door)

OTB-P027 (B side door)

### **Description:**

OTB-P027 is a fiber optic terminal box that has two side doors for loading fiber optic splitter & fiber optic adapter, fiber splicing and fiber distribution. It is outdoor aerial handed application.

#### Features:

Material: ABS plastic

Max.48 fibers, 2pcs splice tray

Can load 16pcs SC simplex adapter

Can load PLC 1:8 or 1:16 steel tube type splitter

8pcs cable ports (4pcs Φ14mm, 4pcs Φ10mm) for cable entry & exit

Waterproof, outdoor aerial hanged, IP65

Two doors: A side door for fiber splicing, B side door for cable management.